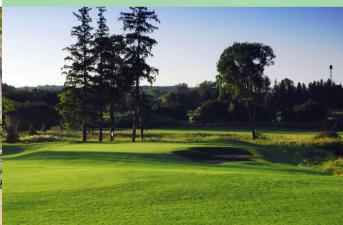

Originally opened in 1972 and renovated in 2002-2004 by Paul Takahashi, Station Creek is an easy-walking parkland course known for mature forests, rolling terrain, its modern practice range and quiet ambience.

Refurbished at a cost of \$12 million, Station Creek delivers natural beauty and up-to-date features such as large tee decks, dramatic bunkering, and green complexes that are both challenging and beautiful. The beguiling 18th on the South Course is one of the most demanding finishing holes in the ClubLink family.