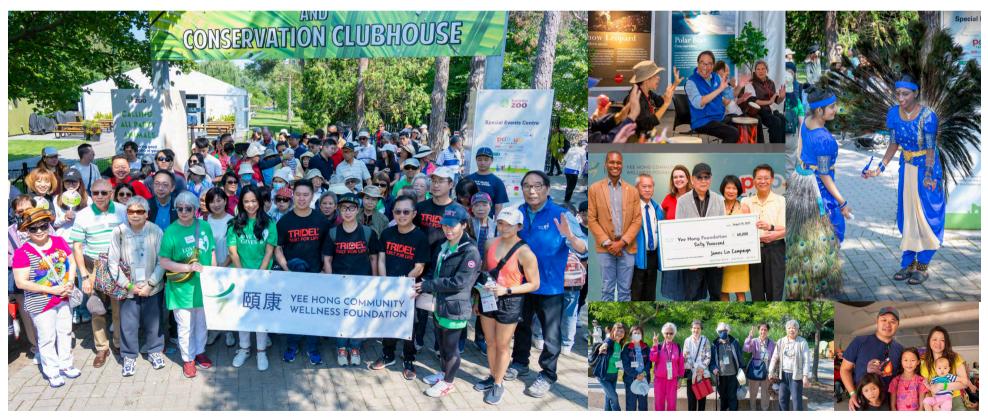

# Last Year's Walkathon Highlights -A Day of Love & Fun!

500+ participants \$140,000+ raised The 2023 POP-UP for Love Gives walk was hosted at the Toronto Zoo with 500 participants, including Toronto Mayor Olivia Chow, Deputy Mayor Jennifer McKelvie, Markham Regional Councillor Joe Li, Scarborough North Councillor Jamaal Myers, along with Toronto Zoo's CEO Dolf DeJong. Together, we raised over \$140,000 in support of services for seniors and the construction of new long-term care homes.