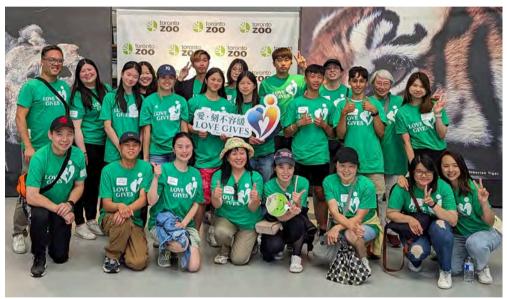

# Last Year's Walkathon Highlights -A Day of Love & Fun!

500+ participants \$140,000+ raised The 2023 POP-UP for Love Gives walk was hosted at the Toronto Zoo with 500 participants, including Toronto Mayor Olivia Chow, Deputy Mayor Jennifer McKelvie, Markham Regional Councillor Joe Li, Scarborough North Councillor Jamaal Myers, along with Toronto Zoo's CEO Dolf DeJong. Together, we raised over \$140,000 in support of services for seniors and the construction of new long-term care homes.