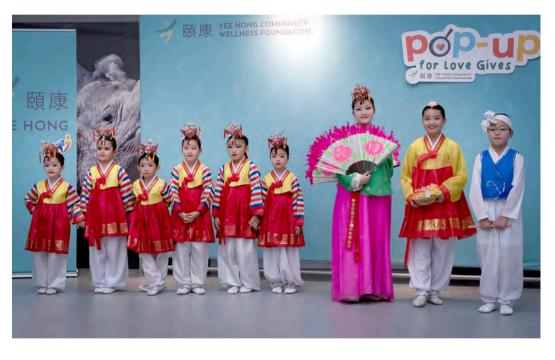

# Discover The Love That Weaves People Together

On Saturday, September 28, 2024, join us at Yee Hong's POP-UP for Love Gives charity walk at the Thomson Memorial Park!

The event is designed to give all generations the opportunity to come together for a day of fun and to foster a spirit of love and unity through a diverse range of activities. Apart from walking trails in the beautiful Thomson Memorial Park, participants can trace the story of the community's rural roots and two centuries of immigration at the Scarborough Museum, and enjoy food and entertainment at the POP-UP for Love Gives festival.

The POP-UP for Love Gives walk connects families, friends, volunteers, and community partners for a great cause, promoting intergenerational bonding and experiencing the impact of the monumental Yee Hong's Love Gives campaign.