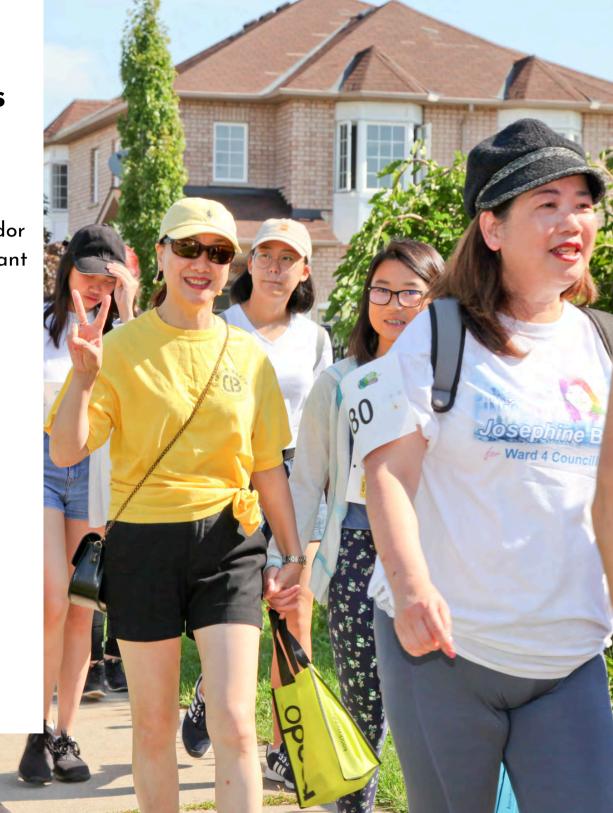

# Last Year's Walkathon Highlights -A Day of Love & Fun!

500+ participants \$140,000+ raised The 2023 POP-UP for Love Gives walk was hosted at the Toronto Zoo with 500 participants, including Toronto Mayor Olivia Chow, Deputy Mayor Jennifer McKelvie, Markham Regional Councillor Joe Li, Scarborough North Councillor Jamaal Myers, along with Toronto Zoo's CEO Dolf DeJong. Together, we raised over \$140,000 in support of services for seniors and the construction of new long-term care homes.